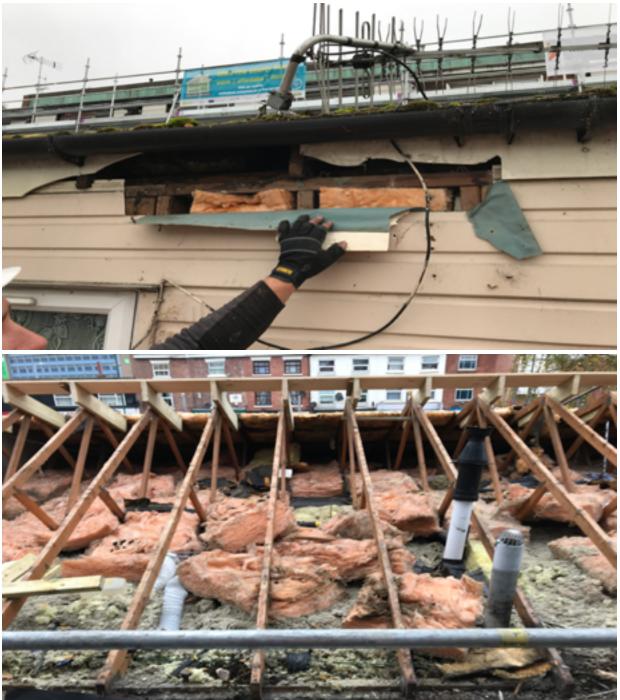

#### Challenges.....

 $\langle \rangle$ 

REMOURBAN EU Horizon 2020 Lighthouse project Nottingham Demo Site

2054 Human, Bustative Street View

(P) ity Heat

**REMOURBAN EU Horizon 2020** Lighthouse project Nottingham Demo Site