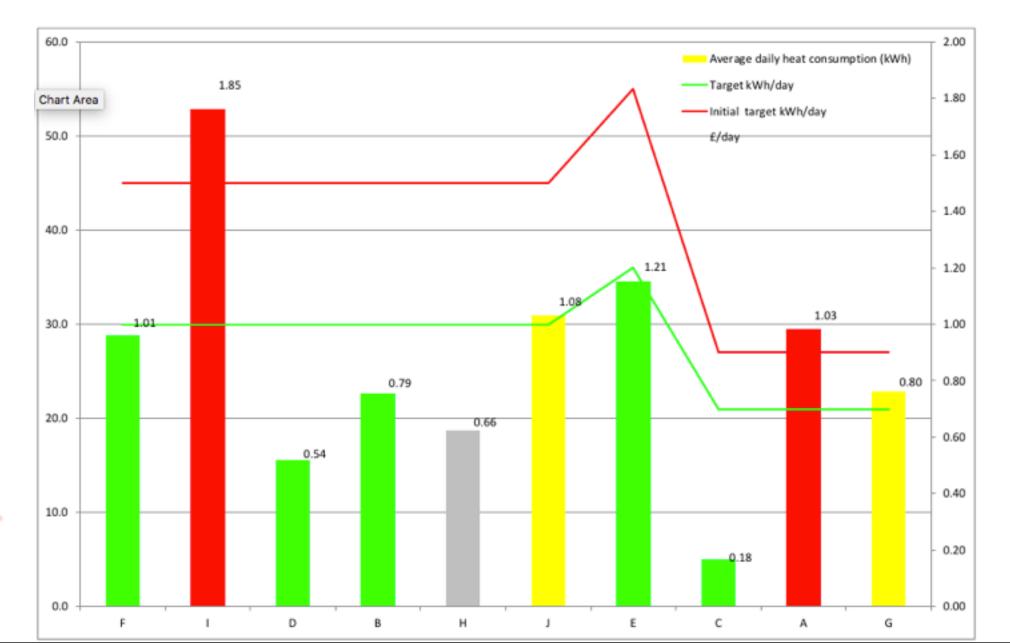

Demo Site







Better living

and create.....

#### '2050 homes':

•Attractive neighbourhood and home designs

•Warm homes with hot water & typical small power electric for £320pa (guaranteed)

- •Noise / overheating / indoor air quality requirements
- Householders insitu
- •Responding to tenant wish list
- •Maximum 20 days tenant 'disruption'



REMOURBAN EU Horizon 2020 Lighthouse project Nottingham Demo Site









#### Challenges.....







 $\langle \rangle$ 

REMOURBAN EU Horizon 2020 Lighthouse project Nottingham Demo Site















2054 Human, Bustative Street View



(P) ity Heat



**REMOURBAN EU Horizon 2020** Lighthouse project Nottingham Demo Site



Nottingham City Homes































### Heating and hot water performance – Feb 18 (not normalised)



18/0

### Total electricity performance – (single typical week in Feb 18)





REMOURBAN EU Horizon 2020 Lighthouse project Nottingham Demo Site

\*\* \*\*