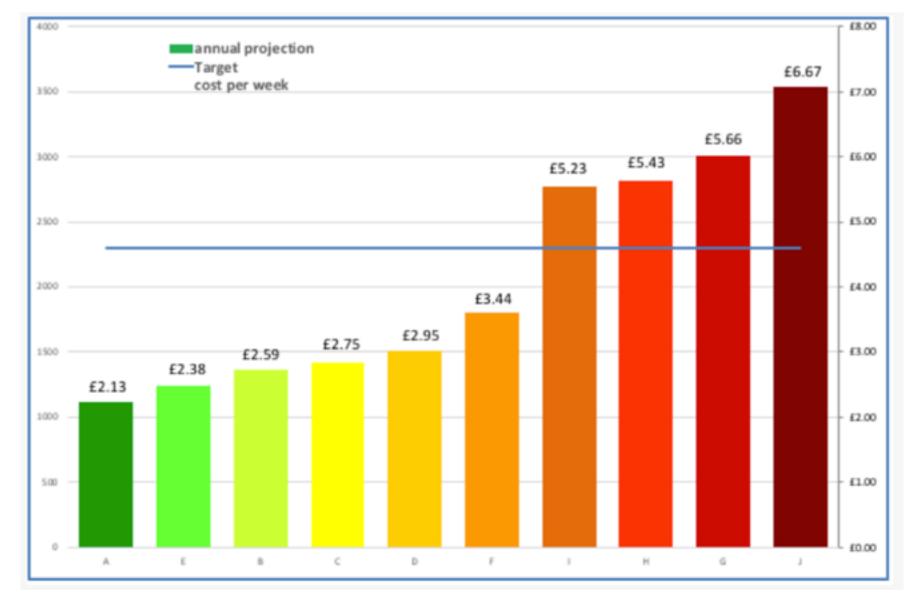

### Heating and hot water performance – Feb 18 (not normalised)

18/0

### Total electricity performance – (single typical week in Feb 18)

REMOURBAN EU Horizon 2020 Lighthouse project Nottingham Demo Site

\*\* \*\*